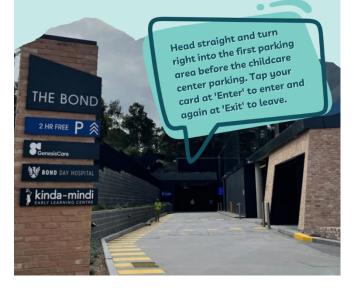

## 2 HOURS FREE PARKING

All visitors, press ENTER to begin and then TAP your credit/debit card to enter parking on Ground or B1 level. Tap the same card to EXIT.

Use the lifts either at the Foyer or B1 Parking level to reach Level 3 and turn right to enter the first office on your left.

Press 🌑 for help.

This is the entrance to the building's parking area.

Note: You won't be charged for under 2hours parking.