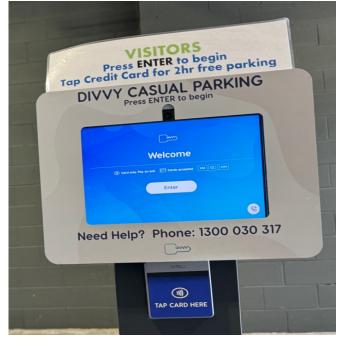

## 2 HOURS FREE PARKING

All visitors, press ENTER to begin and then TAP your credit/debit card to enter parking on Ground or B1 level. Tap the same card to EXIT.

Use the lifts either at the Foyer or B1 Parking level to reach Level 3 and turn right to enter the first office on your left.

Press 🌑 for help.

This is the entrance to the building's parking area.

Note: You won't be charged for under 2hours parking.